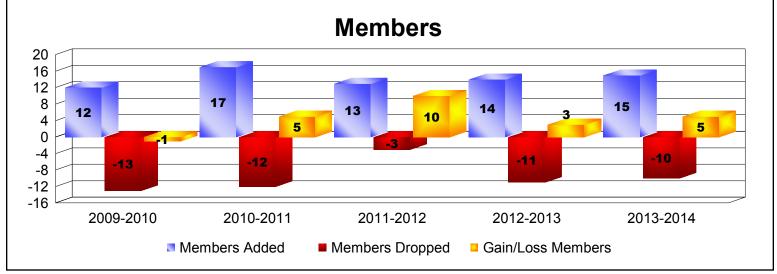

MBR0065 Page 1 of 3 9/2/2014 12:31:09PM

District N 1 MAINE

As of June 2014 Cumulative

| Year      | New<br>Clubs | Dropped<br>Clubs | Gain/<br>Loss<br>Clubs | New<br>Members | Charter<br>Members | Reinstate<br>Members | Transfer<br>Members | Total<br>Member<br>Added | Total<br>Members<br>Dropped | Gain/<br>Loss<br>Members |
|-----------|--------------|------------------|------------------------|----------------|--------------------|----------------------|---------------------|--------------------------|-----------------------------|--------------------------|
| 2009-2010 | 0            | 0                | 0                      | 11             | 0                  | 1                    | 0                   | 12                       | -13                         | -1                       |
| 2010-2011 | 0            | 0                | 0                      | 16             | 0                  | 1                    | 0                   | 17                       | -12                         | 5                        |
| 2011-2012 | 0            | 0                | 0                      | 13             | 0                  | 0                    | 0                   | 13                       | -3                          | 10                       |
| 2012-2013 | 0            | 0                | 0                      | 13             | 0                  | 1                    | 0                   | 14                       | -11                         | 3                        |
| 2013-2014 | 0            | 0                | 0                      | 13             | 0                  | 1                    | 1                   | 15                       | -10                         | 5                        |
| Average   | 0            | 0                | 0                      | 13             | 0                  | 1                    | 0                   | 14                       | -10                         | 4                        |