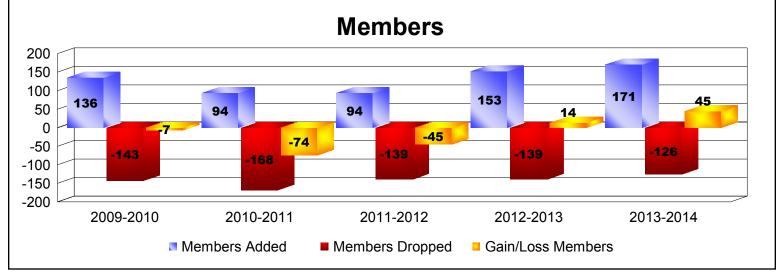

MBR0065 Page 2 of 3 9/2/2014 12:31:09PM

| Year      | New<br>Clubs | Dropped<br>Clubs | Gain/<br>Loss<br>Clubs | New<br>Members | Charter<br>Members | Reinstate<br>Members | Transfer<br>Members | Total<br>Member<br>Added | Total<br>Members<br>Dropped | Gain/<br>Loss<br>Members |
|-----------|--------------|------------------|------------------------|----------------|--------------------|----------------------|---------------------|--------------------------|-----------------------------|--------------------------|
| 2009-2010 | 0            | -2               | -2                     | 119            | 0                  | 10                   | 7                   | 136                      | -143                        | -7                       |
| 2010-2011 | 0            | -3               | -3                     | 87             | 0                  | 4                    | 3                   | 94                       | -168                        | -74                      |
| 2011-2012 | 0            | -1               | -1                     | 83             | 0                  | 3                    | 8                   | 94                       | -139                        | -45                      |
| 2012-2013 | 1            | 0                | 1                      | 113            | 23                 | 11                   | 6                   | 153                      | -139                        | 14                       |
| 2013-2014 | 1            | -1               | 0                      | 129            | 33                 | 1                    | 8                   | 171                      | -126                        | 45                       |
| Average   | 0            | -1               | -1                     | 106            | 11                 | 6                    | 6                   | 130                      | -143                        | -13                      |