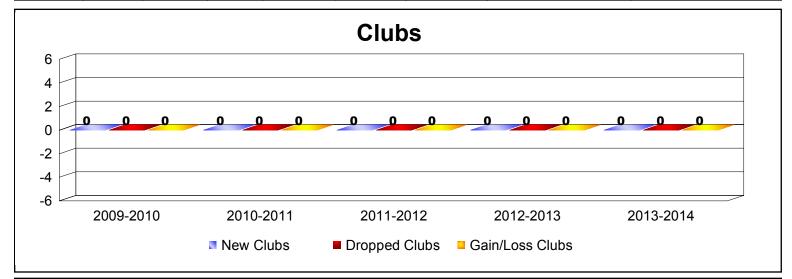

MBR0065 Page 1 of 3 9/2/2014 12:31:09PM

District N 1 MAINE

As of June 2014 Cumulative

| Year      | New<br>Clubs | Dropped<br>Clubs | Gain/<br>Loss<br>Clubs | New<br>Members | Charter<br>Members | Reinstate<br>Members | Transfer<br>Members | Total<br>Member<br>Added | Total<br>Members<br>Dropped | Gain/<br>Loss<br>Members |
|-----------|--------------|------------------|------------------------|----------------|--------------------|----------------------|---------------------|--------------------------|-----------------------------|--------------------------|
| 2009-2010 | 0            | 0                | 0                      | 11             | 0                  | 1                    | 0                   | 12                       | -13                         | -1                       |
| 2010-2011 | 0            | 0                | 0                      | 16             | 0                  | 1                    | 0                   | 17                       | -12                         | 5                        |
| 2011-2012 | 0            | 0                | 0                      | 13             | 0                  | 0                    | 0                   | 13                       | -3                          | 10                       |
| 2012-2013 | 0            | 0                | 0                      | 13             | 0                  | 1                    | 0                   | 14                       | -11                         | 3                        |
| 2013-2014 | 0            | 0                | 0                      | 13             | 0                  | 1                    | 1                   | 15                       | -10                         | 5                        |
| Average   | 0            | 0                | 0                      | 13             | 0                  | 1                    | 0                   | 14                       | -10                         | 4                        |