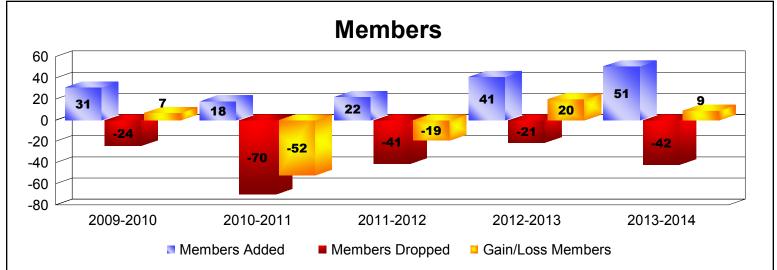

| Year      | New<br>Clubs | Dropped<br>Clubs | Gain/<br>Loss<br>Clubs | New<br>Members | Charter<br>Members | Reinstate<br>Members | Transfer<br>Members | Total<br>Member<br>Added | Total<br>Members<br>Dropped | Gain/<br>Loss<br>Members |
|-----------|--------------|------------------|------------------------|----------------|--------------------|----------------------|---------------------|--------------------------|-----------------------------|--------------------------|
| 2009-2010 | 0            | 0                | 0                      | 30             | 0                  | 1                    | 0                   | 31                       | -24                         | 7                        |
| 2010-2011 | 0            | -4               | -4                     | 13             | 0                  | 1                    | 4                   | 18                       | -70                         | -52                      |
| 2011-2012 | 0            | 0                | 0                      | 20             | 0                  | 2                    | 0                   | 22                       | -41                         | -19                      |
| 2012-2013 | 0            | 0                | 0                      | 40             | 0                  | 1                    | 0                   | 41                       | -21                         | 20                       |
| 2013-2014 | 0            | 0                | 0                      | 40             | 0                  | 10                   | 1                   | 51                       | -42                         | 9                        |
| Average   | 0            | -1               | -1                     | 29             | 0                  | 3                    | 1                   | 33                       | -40                         | -7                       |