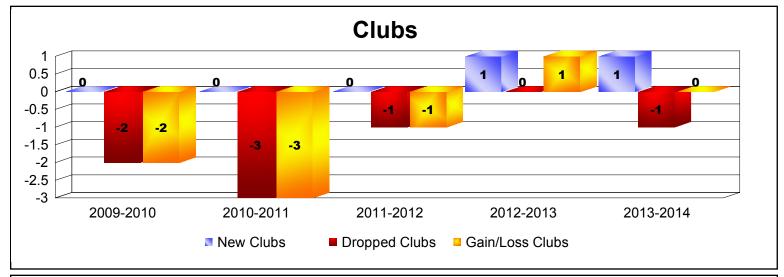

MBR0065 Page 2 of 3 9/2/2014 12:31:09PM

| Year      | New<br>Clubs | Dropped<br>Clubs | Gain/<br>Loss<br>Clubs | New<br>Members | Charter<br>Members | Reinstate<br>Members | Transfer<br>Members | Total<br>Member<br>Added | Total<br>Members<br>Dropped | Gain/<br>Loss<br>Members |
|-----------|--------------|------------------|------------------------|----------------|--------------------|----------------------|---------------------|--------------------------|-----------------------------|--------------------------|
| 2009-2010 | 0            | -2               | -2                     | 119            | 0                  | 10                   | 7                   | 136                      | -143                        | -7                       |
| 2010-2011 | 0            | -3               | -3                     | 87             | 0                  | 4                    | 3                   | 94                       | -168                        | -74                      |
| 2011-2012 | 0            | -1               | -1                     | 83             | 0                  | 3                    | 8                   | 94                       | -139                        | -45                      |
| 2012-2013 | 1            | 0                | 1                      | 113            | 23                 | 11                   | 6                   | 153                      | -139                        | 14                       |
| 2013-2014 | 1            | -1               | 0                      | 129            | 33                 | 1                    | 8                   | 171                      | -126                        | 45                       |
| Average   | 0            | -1               | -1                     | 106            | 11                 | 6                    | 6                   | 130                      | -143                        | -13                      |