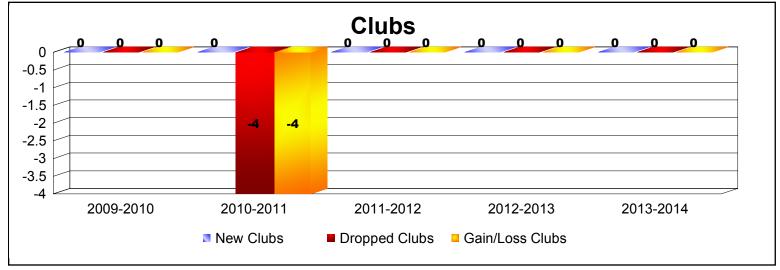

| Year      | New<br>Clubs | Dropped<br>Clubs | Gain/<br>Loss<br>Clubs | New<br>Members | Charter<br>Members | Reinstate<br>Members | Transfer<br>Members | Total<br>Member<br>Added | Total<br>Members<br>Dropped | Gain/<br>Loss<br>Members |
|-----------|--------------|------------------|------------------------|----------------|--------------------|----------------------|---------------------|--------------------------|-----------------------------|--------------------------|
| 2009-2010 | 0            | 0                | 0                      | 30             | 0                  | 1                    | 0                   | 31                       | -24                         | 7                        |
| 2010-2011 | 0            | -4               | -4                     | 13             | 0                  | 1                    | 4                   | 18                       | -70                         | -52                      |
| 2011-2012 | 0            | 0                | 0                      | 20             | 0                  | 2                    | 0                   | 22                       | -41                         | -19                      |
| 2012-2013 | 0            | 0                | 0                      | 40             | 0                  | 1                    | 0                   | 41                       | -21                         | 20                       |
| 2013-2014 | 0            | 0                | 0                      | 40             | 0                  | 10                   | 1                   | 51                       | -42                         | 9                        |
| Average   | 0            | -1               | -1                     | 29             | 0                  | 3                    | 1                   | 33                       | -40                         | -7                       |